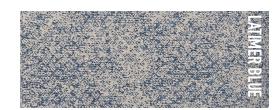

# COTSWOLD ARMCHA

# **COTSWOLD**

# **ARMCHAIR**

**PRODUCT** 

Armchair -Latimer Blue CODE

**MEASUREMENTS** 

145758 33"W x 34"D x 47" H





Armchair -Latimer Blue



PRICE

\$899.00

COUNTRY OF ORIGIN China

## PRODUCT OVERVIEW

70% polyester, 20% viscose, 10% linen
Solid and engineered wood frame
Foam filled seat cushions with
pocket spring supports
Detachable seat cushion
1 toss pillow included
Wood legs

COLOUR/FINISH

Latimer Blue

### **CARE INSTRUCTIONS**

Vacuum periodically Avoid direct exposure to sunlight, heat sources and standing liquids

COMPLIMENTARY ASSEMBLY OF PRODUCT AVAILABLE BEFORE DELIVERY OR PICK UP UPON REQUEST