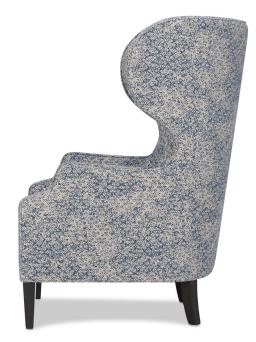

# **COTSWOLD**

# **ARMCHAIR**

**PRODUCT** 

Armchair -Latimer Blue CODE

**MEASUREMENTS** 

145758 33"W x 34"D x 47" H

Armchair -Latimer Blue

PRICE

\$899.00

## PRODUCT OVERVIEW

70% polyester, 20% viscose, 10% linen
Solid and engineered wood frame
Foam filled seat cushions with
pocket spring supports
Detachable seat cushion
1 toss pillow included
Wood legs

COLOUR/FINISH

Latimer Blue