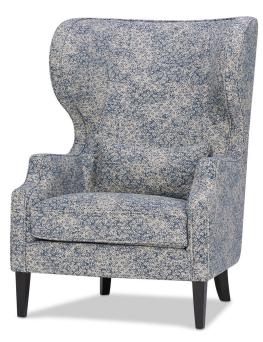

# **COTSWOLD**

# **ARMCHAIR**

**PRODUCT** 

Armchair -Latimer Blue CODE

**MEASUREMENTS** 

145758 33"W x 34"D x 47" H

Armchair -Latimer Blue

PRICE

\$899.00

## PRODUCT OVERVIEW

70% polyester, 20% viscose, 10% linen
Solid and engineered wood frame
Foam filled seat cushions with
pocket spring supports
Detachable seat cushion
1 toss pillow included
Wood legs

COLOUR/FINISH

Latimer Blue